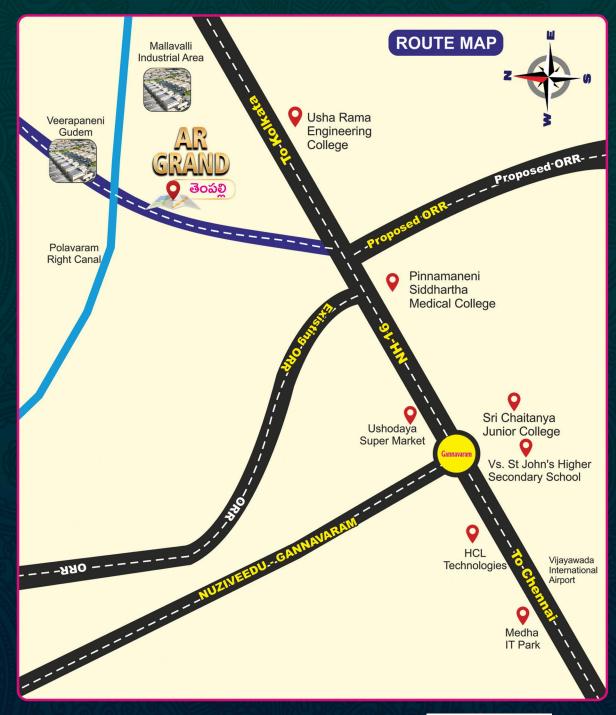

## లొకేషన్ హైలైట్స్

గన్నవరం ఇంటర్నేషనల్ ఎయిర్ పోర్టు, HCL, Medha Towers వంటి ప్రముఖ ఐటి కంపెనీలకు అతి చేరువలో ఔటర్ రింగ్ రోడ్ సమీపంలో కాలుష్యరహిత ప్రదేశంలో రూపుదిద్దుకుంటున్న ఓ ప్రతిష్ఠాత్మక వెంచర్ KLR Infra వారి AR GRAND...ఓ ప్రశాంతమైన జీవనశైలిని అందిస్తుంది.

- చేరువలో
- 8 mins HCL ಟೆಕ್ಸಾಲಜೆ
- 8 mins ఉషా రామ ఇంజనీరింగ్ కాలేజీ
- 10 mins అంతర్జాతీయ విమానాశ్రయం
- 20 mins ಮಲ್ಲವಲ್ಲಿ ఇండస్ట్రియల్ జోన్

- 1 కి.మీ స్వస్తిక్ ఫార్మస్యూటికల్స్
- 2 కి.మీ వీరపనేని గూడెం ఇండస్ట్రియల్ S.E.Z
- 6 కి.మీ పిన్నమనేని సిద్దార్థ హాస్పిటల్